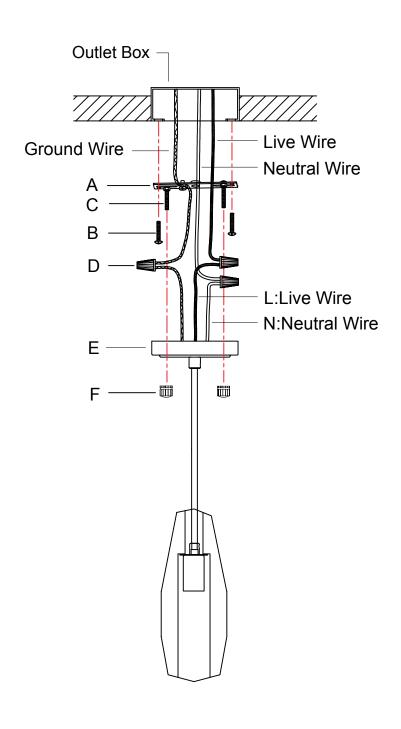

## ITEM NO.: B5338DU-J

## ASSEMBLY INSTRUCTIONS

- 1.Install the mounting plate (A) on the outlet box with the screws (B).
- 2.Loosen the hex nut around the bolts (C) and screw in or unscrew the bolts from the junction box to get the right length for installation.
- 3. Connect the fixture wire to the mains wire with the wire nuts (D), transparent live wire (L) with live wire, transparent neutral wire(N) (with a white line printed on the cover or a white line inside the cover) with negative wire, and brass ground wire with ground wire.
- 4. Fix the lamp body (E) to the mounting plate (A) with the ball nuts (F).

Please consult a qualified Electrician if you are not familiar with electrical wiring.