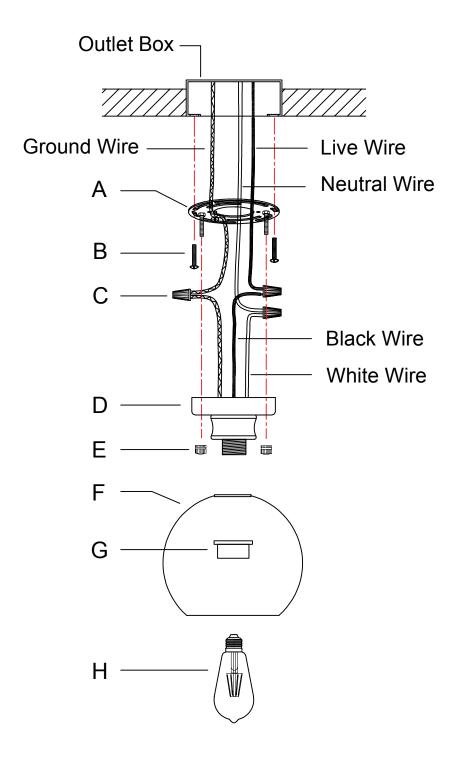

## ASSEMBLY INSTRUCTIONS

1.Install the mounting plate (A) on the outlet box by using the screws (B).

2.Connect the fixture wire to the circuit wire with the wire nuts (C): black wire with live wire, white wire with neutral wire, ground wire with ground wire. Turn the wire nuts to twist the wires together. Wrap the wire nuts with insulated rubber tape.

3. Fix the canopy (D) to the mounting plate (A) with the ball nuts (E).

4.Put the glass shade (F) around the lamp holder and secure the glass shade by screwing the socket ring (G) into the lamp holder.

5.Screw the bulb (H) into the lamp holder.

Please consult a qualified Electrician if you are not familiar with electrical wiring.