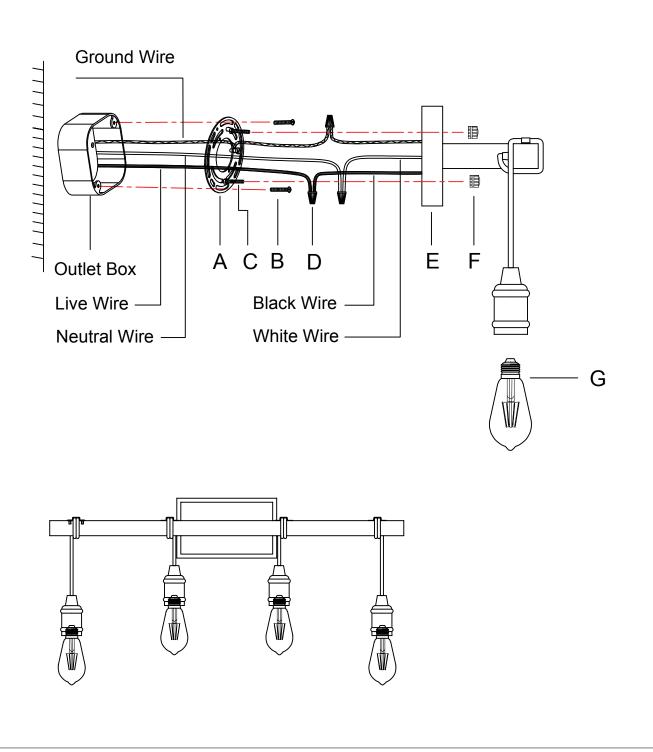

## ASSEMBLY INSTRUCTIONS

1.Attach the mounting plate (A) to the outlet box using the screws (B) to secure.

2.Loosen the hex nuts around the bolts (C) and screw in or unscrew the bolts from the junction box to get the right length for installation.

3.Connect the fixture wire to the circuit wire with the wire nuts (D): black wire with live wire, white wire with neutral wire, ground wire with ground wire. Turn the wire nuts to twist the wires together. Wrap the wire nuts with insulated rubber tape.

4. Attach the lamp body (E) to the mounting plate (A) using the ball nuts (F) to secure.

5.Screw the bulb (G) into the lamp holder.

Please consult a qualified Electrician if you are not familiar with electrical wiring.