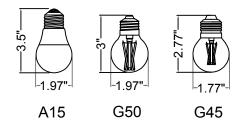

## ITEM NO : B7278CU

ASSEMBLY INSTRUCTIONS

1.Install the mounting plate (A) on the outlet box with the screws (B).

2.Connect the fixture wire to the circuit wire with the wire nuts (C): black wire with live wire, white wire with neutral wire, ground wire with ground wire. Turn the wire nuts to twist the wires together. Wrap the wire nuts with insulated rubber tape.

3. Fix the lamp body (D) to the mounting plate (A) with the screws (E).

4.Screw the bulb (F) into the lamp holder.

5.Screw the lampshade (G) into the lamp holder gently.

Please consult a qualified Electrician if you are not familiar with electrical wiring.



## Recommended bulb shape