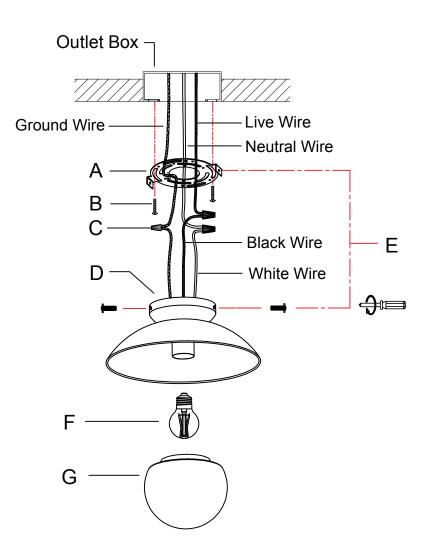

## ITEM NO : B7278CU

ASSEMBLY INSTRUCTIONS

1.Install the mounting plate (A) on the outlet box with the screws (B).

2.Connect the fixture wire to the circuit wire with the wire nuts (C): black wire with live wire, white wire with neutral wire, ground wire with ground wire. Turn the wire nuts to twist the wires together. Wrap the wire nuts with insulated rubber tape.

3. Fix the lamp body (D) to the mounting plate (A) with the screws (E).

4.Screw the bulb (F) into the lamp holder.

5.Screw the lampshade (G) into the lamp holder gently.

Please consult a qualified Electrician if you are not familiar with electrical wiring.