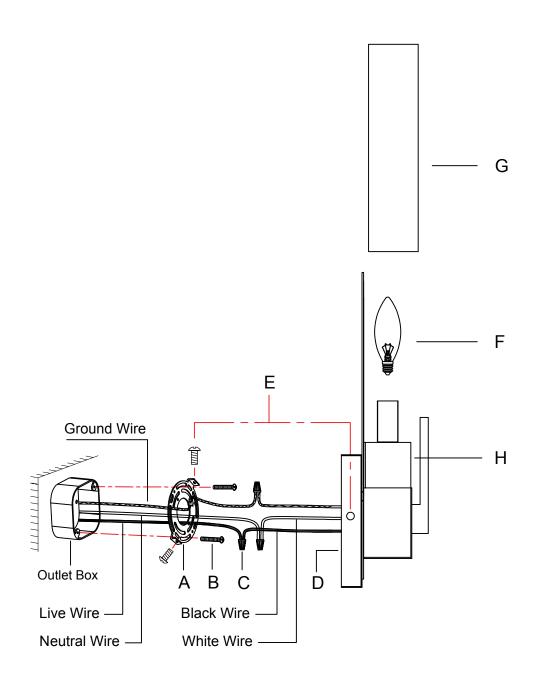

## **ASSEMBLY INSTRUCTIONS**

- 1.Install the mounting plate (A) on the outlet box with the screws (B).
- 2.Connect the fixture wire to the circuit wire with the wire nuts (C): black wire with live wire, white wire with neutral wire, ground wire with ground wire. Turn the wire nuts to twist the wires together. Wrap the wire nuts with insulated rubber tape.
- 3. Fix the lamp body (D) to the mounting plate (A) with the screws (E).
- 4. Screw the bulb (F) into the lamp holder.
- 5.Insert the acrylic lampshade (G) into the lamp body (H).