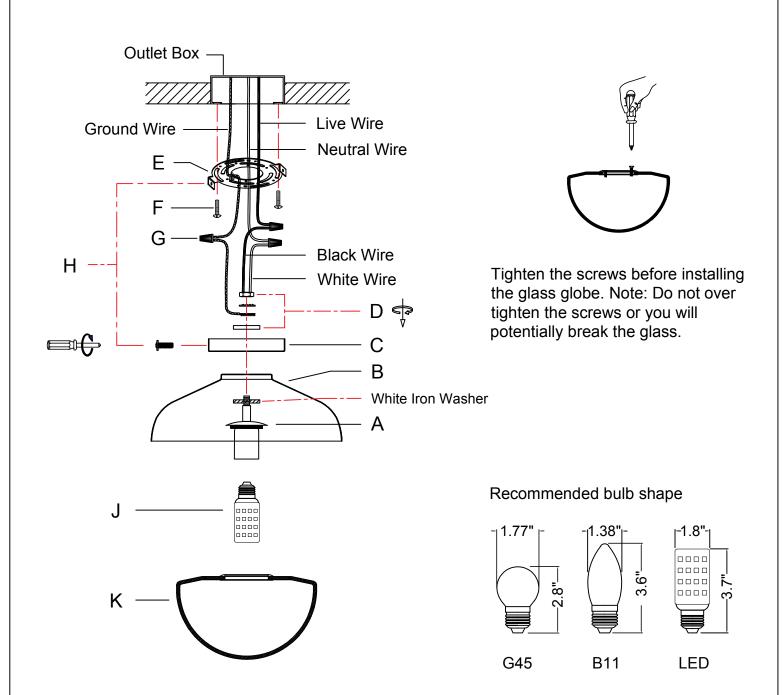

## **ASSEMBLY INSTRUCTIONS**

- 1.Put the canopy (C) and the lampshade (B) around the threaded tube attached to the lamp holder (A) using the nuts (D) to secure.
- 2.Install the mounting plate (E) on the outlet box with the screws (F).
- 3. Connect the fixture wire to the circuit wire with the wire nuts (G): black wire with live wire, white wire with neutral wire, ground wire with ground wire. Turn the wire nuts to twist the wires together. Wrap the wire nuts with insulated rubber tape.
- 4. Fix the canopy (C) to the mounting plate (E) with the screws (H).
- 5. Screw the bulb (J) into the lamp holder.
- 6. Screw the lampshade (K) into the lamp holder gently.

Please consult a qualified Electrician if you are not familiar with electrical wiring.

Max. Size of Bulb:

1.8 Inches Width \* 3.7 Inches Height