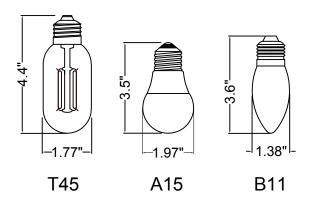

## Model No: B3318BU

## **ASSEMBLY INSTRUCTIONS**

- 1.Install the mounting plate (A) on the outlet box with the screws (B).
- 2. Connect the fixture wire to the circuit wire with the wire nuts (C): black wire with live wire, white wire with neutral wire, ground wire with ground wire. Turn the wire nuts to twist the wires together. Wrap the wire nuts with insulated rubber tape.
- 3. Fix the canopy (D) to the mounting plate (A) with the screws (E).
- 4. Screw the bulb (F) into the lamp holder.
- 5. Attach the lampshade (G) to the lamp body using screws (H) to secure.

Please consult a qualified Electrician if you are not familiar with electrical wiring.



## Recommended bulb shape



Max. Size of Bulb: 2 Inches Wide \* 5.04 Inches High