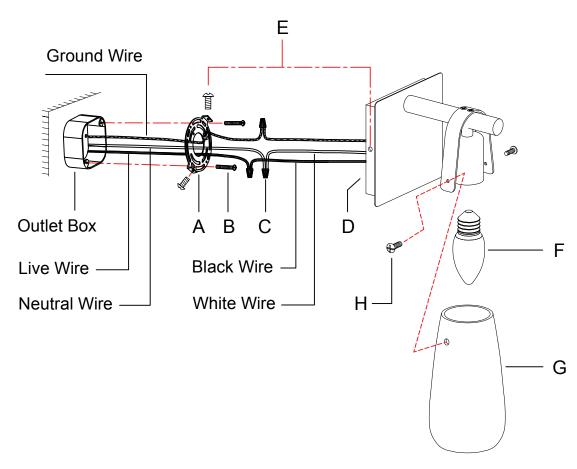

## **ASSEMBLY INSTRUCTIONS**

- 1.Install the mounting plate (A) on the outlet box with the screws (B).
- 2. Connect the fixture wire to the circuit wire with the wire nuts (C): black wire with live wire, white wire with neutral wire, ground wire with ground wire. Turn the wire nuts to twist the wires together. Wrap the wire nuts with insulated rubber tape.
- 3. Fix the canopy (D) to the mounting plate (A) with the screws (E).
- 4. Screw the bulb (F) into the lamp holder.
- 5. Attach the lampshade (G) to the lamp body using screws (H) to secure.

Please consult a qualified Electrician if you are not familiar with electrical wiring.