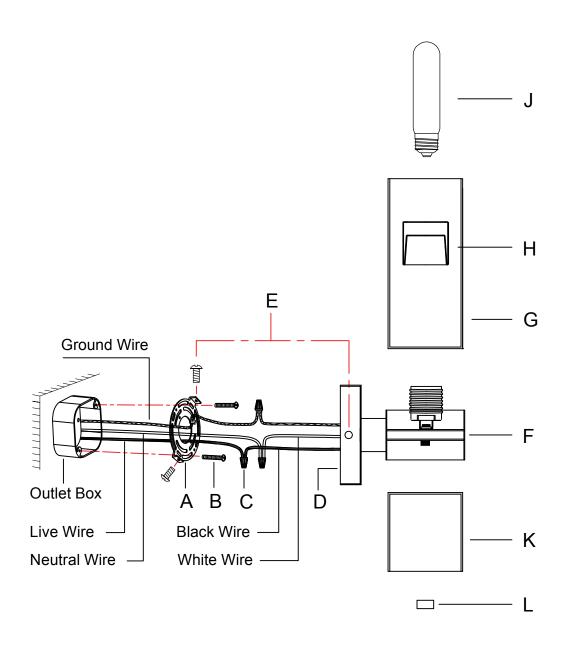

## **ASSEMBLY INSTRUCTIONS**

- 1.Install the mounting plate (A) on the outlet box with the screws (B).
- 2.Connect the fixture wire to the circuit wire with the wire nuts (C): black wire with live wire, white wire with neutral wire, ground wire with ground wire. Turn the wire nuts to twist the wires together. Wrap the wire nuts with insulated rubber tape.
- 3. Fix the canopy (D) to the mounting plate (A) with the screws (E).
- 4. Put the glass shade (G) around the lamp body (F) and screw the socket ring (H) into the lamp holder to secure the glass shade.
- 5. Screw the bulb (J) into the lamp holder.
- 6.Put the glass shade (K) around the threaded tube on the lamp body (F) and screw the nut (L) into the threaded tube to secure the glass shade.