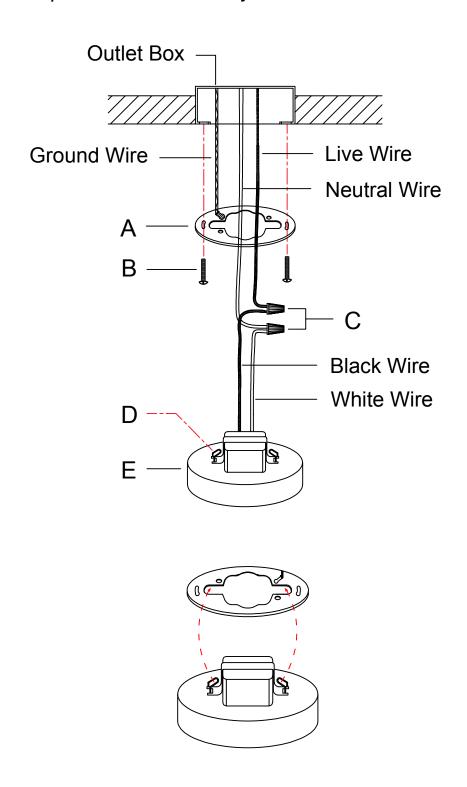

## **ASSEMBLY INSTRUCTIONS**

- 1.Install the mounting plate (A) on the outlet box by using the screws (B).
- 2.Connect the fixture wire to the circuit wire with the wire nuts (C):black wire with live wire, white wire with neutral wire, ground wire with ground wire. Turn the wire nuts to twist the wires together. Wrap the wire nuts with insulated rubber tape.
- 3. Align the clip (D) with the slot on the mounting plate (A), insert the lamp body (E) into the mounting plate and keep it in place.