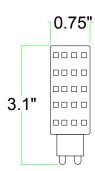

## ITEM NO: T7274CU

## ASSEMBLY INSTRUCTIONS

- 1.Install the mounting plate (A) on the outlet box with the screws (B).
- 2.Connect the fixture wire to the circuit wire with the wire nuts (C): black wire with live wire, white wire with neutral wire, ground wire with ground wire. Turn the wire nuts to twist the wires together. Wrap the wire nuts with insulated rubber tape.
- 3. Fix the lamp body (D) to the mounting plate (A) with the screws (E).
- 4. Screw the bulb (F) into the lamp holder.
- 5. Screw the lampshade (G) into the lamp holder gently.

Please consult a qualified Electrician if you are not familiar with electrical wiring.



## Recommended bulb shape



Max. Size of Bulb: 0.75" Wide \* 3.1" High