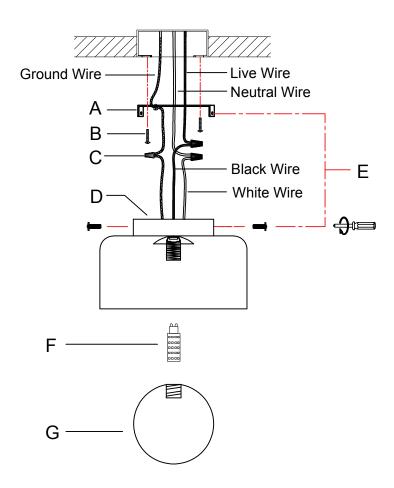

## ITEM NO: T7274CU

## ASSEMBLY INSTRUCTIONS

- 1.Install the mounting plate (A) on the outlet box with the screws (B).
- 2.Connect the fixture wire to the circuit wire with the wire nuts (C): black wire with live wire, white wire with neutral wire, ground wire with ground wire. Turn the wire nuts to twist the wires together. Wrap the wire nuts with insulated rubber tape.
- 3. Fix the lamp body (D) to the mounting plate (A) with the screws (E).
- 4. Screw the bulb (F) into the lamp holder.
- 5. Screw the lampshade (G) into the lamp holder gently.

Please consult a qualified Electrician if you are not familiar with electrical wiring.