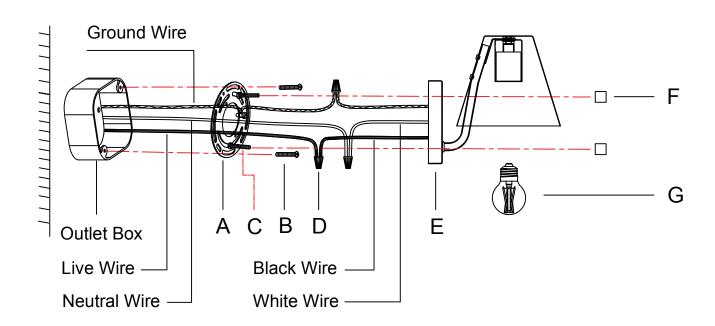

## ASSEMBLY INSTRUCTIONS

1.Attach the mounting plate (A) to the outlet box using the screws (B) to secure.

2.Loosen the hex nuts around the bolts (C) and screw in or unscrew the bolts from the junction box to get the right length for installation.

3.Connect the fixture wire to the circuit wire with the wire nuts (D): black wire with live wire, white wire with neutral wire, ground wire with ground wire. Turn the wire nuts to twist the wires together. Wrap the wire nuts with insulated rubber tape.

4.Attach the lamp body (E) to the mounting plate (A) using the ball nuts (F) to secure. 5.Screw the bulb (G) into the lamp holder.

Please consult a qualified Electrician if you are not familiar with electrical wiring.