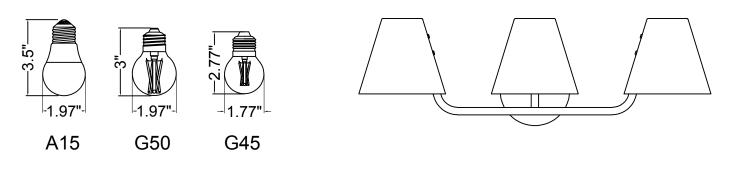

## ITEM NO. :T3307-3BU

## ASSEMBLY INSTRUCTIONS

1.Attach the mounting plate (A) to the outlet box using the screws (B) to secure.

2.Loosen the hex nuts around the bolts (C) and screw in or unscrew the bolts from the junction box to get the right length for installation.

3.Connect the fixture wire to the circuit wire with the wire nuts (D): black wire with live wire, white wire with neutral wire, ground wire with ground wire. Turn the wire nuts to twist the wires together. Wrap the wire nuts with insulated rubber tape.

4.Attach the lamp body (E) to the mounting plate (A) using the ball nuts (F) to secure. 5.Screw the bulb (G) into the lamp holder.

Please consult a qualified Electrician if you are not familiar with electrical wiring.



## Recommended bulb shape