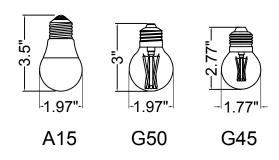

## ITEM NO.: T3307BU

## ASSEMBLY INSTRUCTIONS

- 1. Attach the mounting plate (A) to the outlet box using the screws (B) to secure.
- 2.Loosen the hex nuts around the bolts (C) and screw in or unscrew the bolts from the junction box to get the right length for installation.
- 3. Connect the fixture wire to the circuit wire with the wire nuts (D): black wire with live wire, white wire with neutral wire, ground wire with ground wire. Turn the wire nuts to twist the wires together. Wrap the wire nuts with insulated rubber tape.
- 4. Attach the lamp body (E) to the mounting plate (A) using the ball nuts (F) to secure.
- 5. Screw the bulb (G) into the lamp holder.

Please consult a qualified Electrician if you are not familiar with electrical wiring.



## Recommended bulb shape