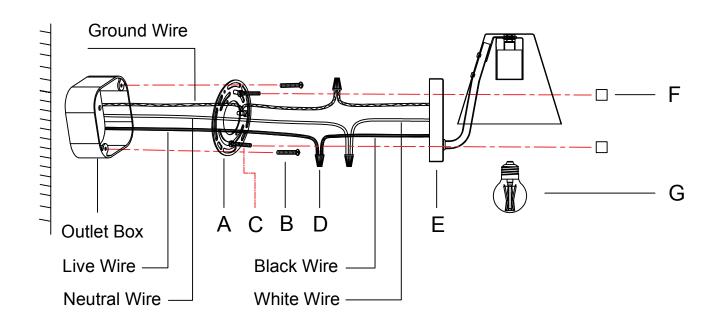

## ASSEMBLY INSTRUCTIONS

- 1. Attach the mounting plate (A) to the outlet box using the screws (B) to secure.
- 2.Loosen the hex nuts around the bolts (C) and screw in or unscrew the bolts from the junction box to get the right length for installation.
- 3. Connect the fixture wire to the circuit wire with the wire nuts (D): black wire with live wire, white wire with neutral wire, ground wire with ground wire. Turn the wire nuts to twist the wires together. Wrap the wire nuts with insulated rubber tape.
- 4. Attach the lamp body (E) to the mounting plate (A) using the ball nuts (F) to secure.
- 5. Screw the bulb (G) into the lamp holder.

Please consult a qualified Electrician if you are not familiar with electrical wiring.