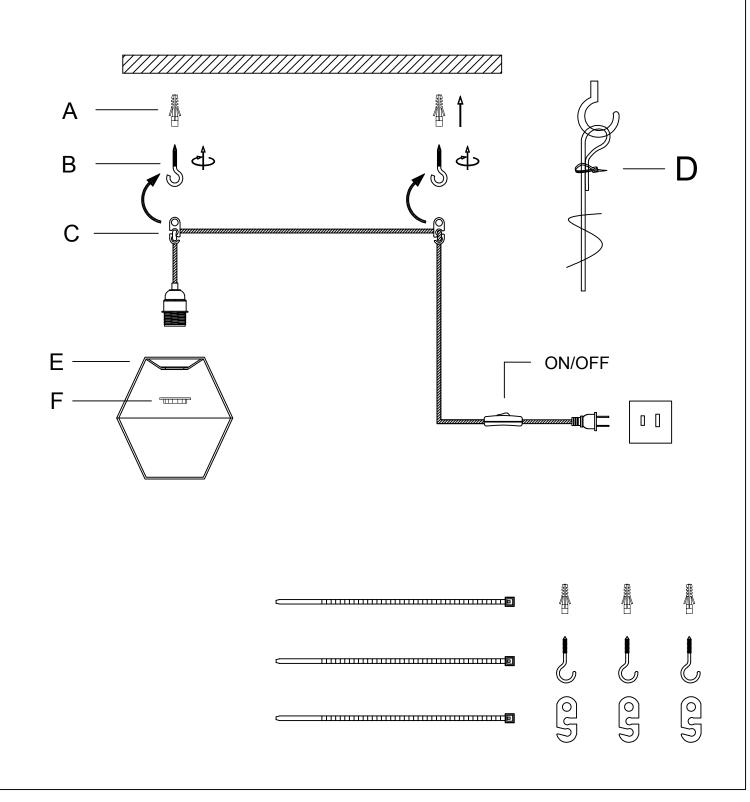

## **ASSEMBLY INSTRUCTIONS**

- 1.Drill holes on the wall according to the size of plastic drywall anchor and gently tap the plastic drywall anchor (A) into the hole.
- 2. Screw the hook (B) into the plastic drywall anchor.
- 3. Wrap the wires around the hook on the 8-shaped fastener (C) and hang the 8-shaped fastener (C) to the hook (B). You can also hang the wires directly on the hook (B) and manage the wires with the wire wrap strap (D) included.
- 4. Place the lamp shade (E) on the socket and tighten it with the socket ring (F).