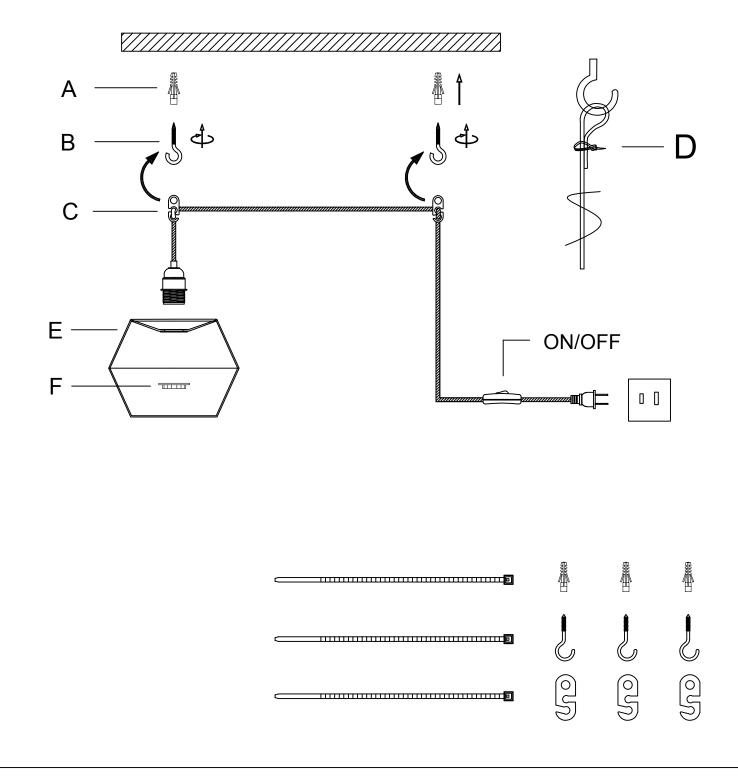

## ASSEMBLY INSTRUCTIONS

1.Drill holes on the wall according to the size of plastic drywall anchor and gently tap the plastic drywall anchor (A) into the hole.

2.Screw the hook (B) into the plastic drywall anchor.

3.Wrap the wires around the hook on the 8-shaped fastener (C) and hang the 8-shaped fastener (C) to the hook (B). You can also hang the wires directly on the hook (B) and manage the wires with the wire wrap strap (D) included.

4.Place the lamp shade (E) on the socket and tighten it with the socket ring (F).

Please consult a qualified Electrician if you are not familiar with electrical wiring.