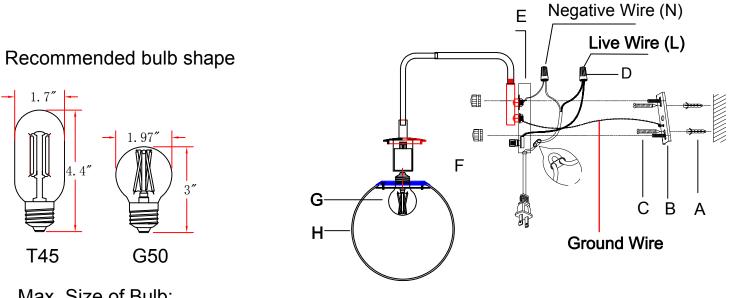

Installation Process Without a Junction Box

Max. Size of Bulb: 1.97 Inches Wide \* 5.3 Inches High