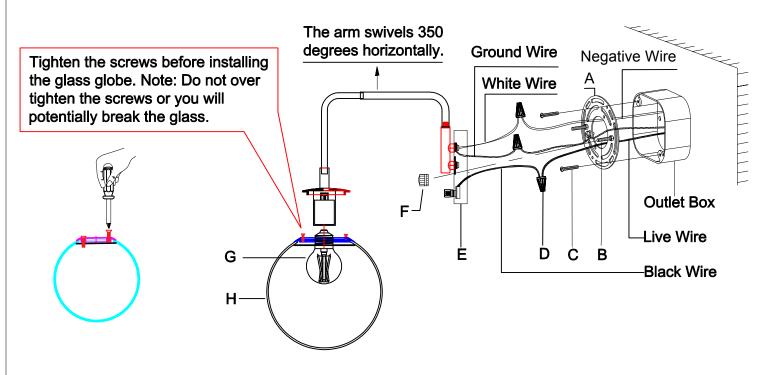

## ITEM NO. :B3084BU-BK-C

ASSEMBLY INSTRUCTIONS

1.Loosen the hex nut around the bolt (B) and screw in or unscrew the bolt from the junction box to get the right length for installation.

2.Install the mounting plate (A) on the outlet box by using the screws (C).

3.Connect the fixture wire to the mains wire by wire nuts (D), black wire with live wire, white wire with negative wire, ground wire with ground wire.

4. Fix the lamp body (E) to the mounting plate (A) by the ball nuts (F).

5.Screw the bulb (G) into the lamp holder.

6.Screw the glass shade (H) into the bobeche.

Please consult a qualified Electrician if you are not familiar with electrical wiring.

Installation Process With a Junction Box