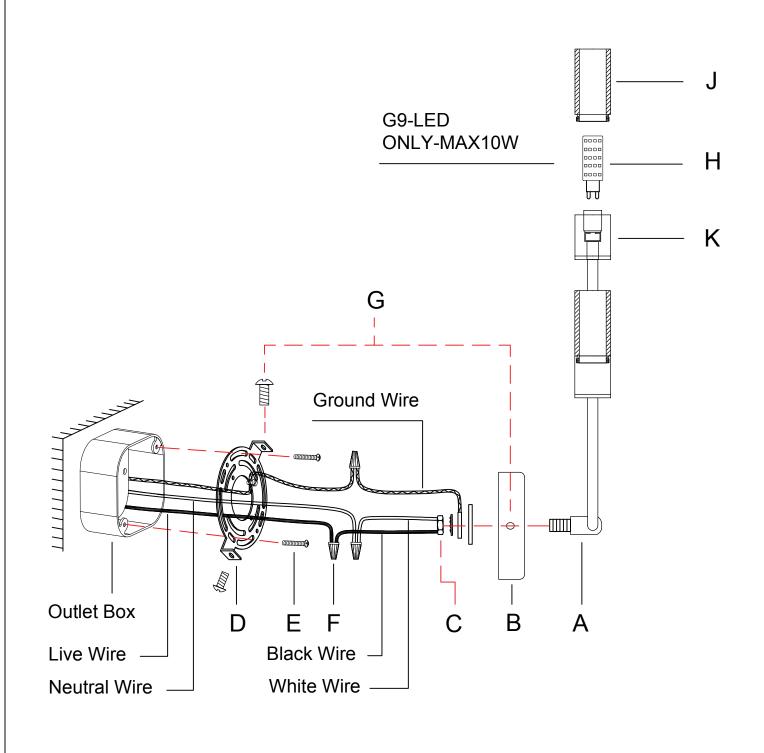

## ASSEMBLY INSTRUCTIONS

- 1. Place the lamp body (A) on the canopy (B) and secure with the the nuts (C).
- 2.Install the mounting plate (D) on the outlet box by using the screws (E).
- 3. Connect the fixture wire to the circuit wire by wire nuts (F), black wire with live wire, white wire with neutral wire, ground wire with ground wire.
- 4. Fix the canopy (B) to the mounting plate (D) with the screws (G).
- 5.Insert the bulb (H) into the lamp holder.
- 6. Screw the acrylic shade (J) into the socket cup (K).