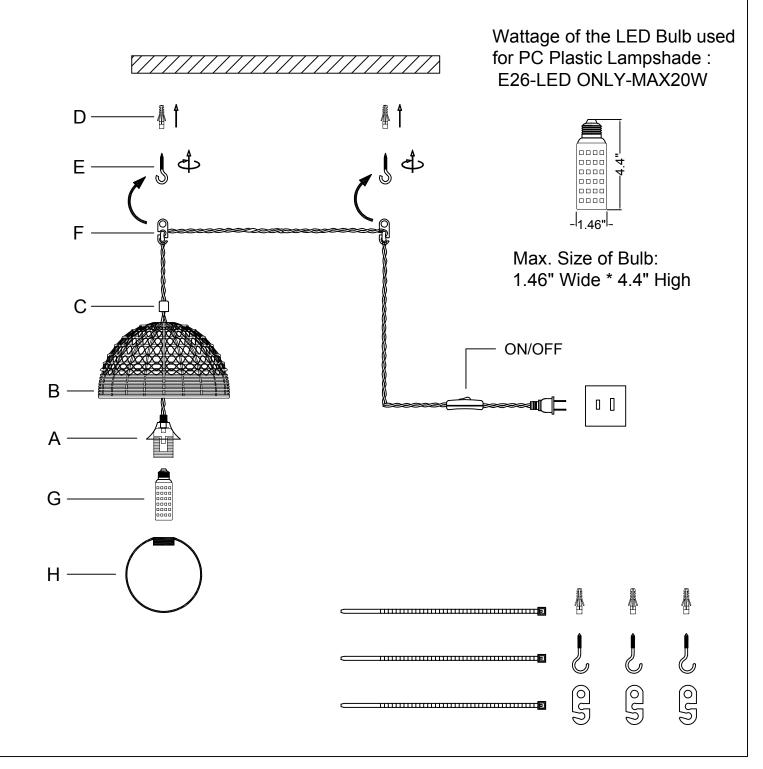

## ITEM NO. :T5304DU-C-N

## ASSEMBLY INSTRUCTIONS

1. Attach the lamp holder (A) to the lampshade (B) using the nut (C) to secure.

2.Drill holes on the wall according to the size of plastic drywall anchor and gently tap the plastic drywall anchor (D) into the hole.

3.Screw the hook (E) into the plastic drywall anchor.

4.Wrap the wires around the hook on the 8-shaped fastener (F) and hang the 8-shaped fastener (F) to the hook (E).

5.Screw the bulb (G) into the lamp holder.

6.Screw the lampshade (H) into the lamp holder gently.

Please consult a qualified Electrician if you are not familiar with electrical wiring.