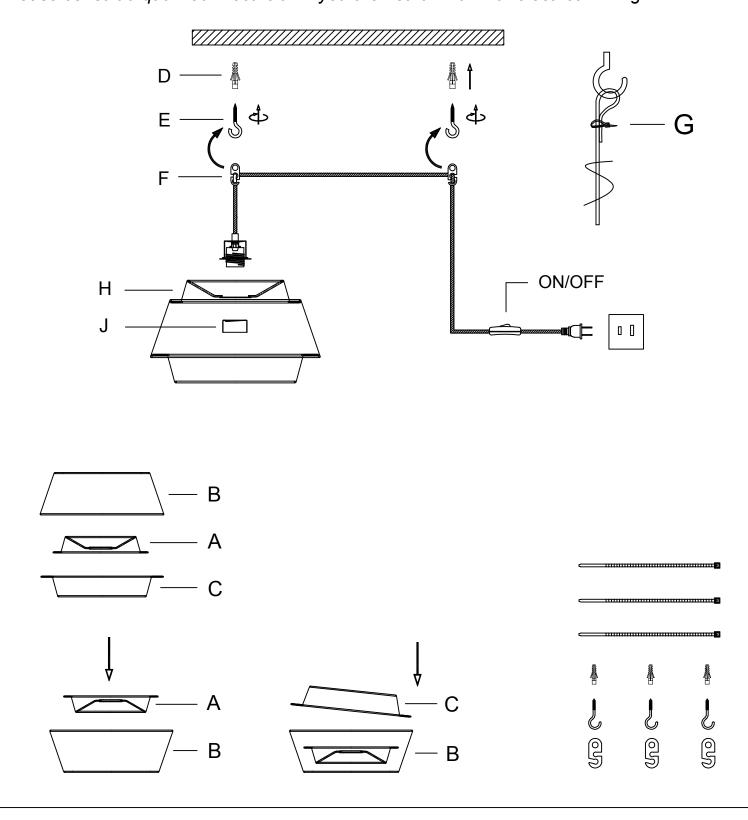

## ASSEMBLY INSTRUCTIONS

- 1.Put lampshade (A) inside lampshade (B) and put lampshade (C) inside lampshade (B) upside down.
- 2.Drill holes on the wall according to the size of plastic drywall anchor and gently tap the plastic drywall anchor (D) into the hole.
- 3. Screw the hook (E) into the plastic drywall anchor.
- 4. Wrap the wires around the hook on the 8-shaped fastener (F) and hang the 8-shaped fastener (F) to the hook (E). You can also hang the wires directly on the hook (E) and manage the wires with the wire wrap strap (G) included.
- 5.Attach the assembled lampshade (H) to the socket using the socket ring (J) to secure. *Please consult a qualified Electrician if you are not familiar with electrical wiring.*