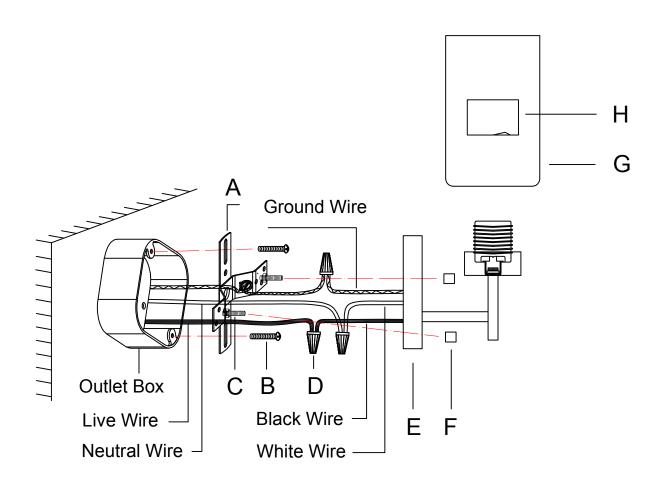

## **ASSEMBLY INSTRUCTIONS**

- 1.Install the mounting plate (A) on the outlet box with the screws (B).
- 2.Loosen the hex nuts around the bolts (C) and screw in or unscrew the bolts from the junction box to get the right length for installation.
- 3. Connect the fixture wire to the circuit wire with the wire nuts (D): black wire with live wire, white wire with neutral wire, ground wire with ground wire. Turn the wire nuts to twist the wires together. Wrap the wire nuts with insulated rubber tape.
- 4. Fix the lamp body (E) to the mounting plate (A) with the ball nuts (F).
- 5. Place the lamp shade (G) on the socket and tighten it with the socket ring (H).

Please consult a qualified Electrician if you are not familiar with electrical wiring.