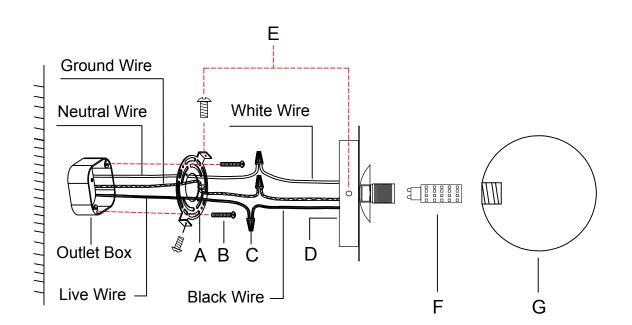

## ITEM NO : B3298BU

ASSEMBLY INSTRUCTIONS

1.Install the mounting plate (A) on the outlet box with the screws (B).

2.Connect the fixture wire to the circuit wire with the wire nuts (C): black wire with live wire, white wire with neutral wire, ground wire with ground wire. Turn the wire nuts to twist the wires together. Wrap the wire nuts with insulated rubber tape.

3. Fix the lamp body (D) to the mounting plate (A) with the screws (E).

4.Screw the bulb (F) into the lamp holder.

5. Screw the lampshade (G) into the lamp holder gently.

Please consult a qualified Electrician if you are not familiar with electrical wiring.