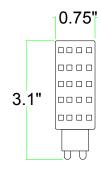

## ITEM NO : B3298BU

ASSEMBLY INSTRUCTIONS

1.Install the mounting plate (A) on the outlet box with the screws (B).

2.Connect the fixture wire to the circuit wire with the wire nuts (C): black wire with live wire, white wire with neutral wire, ground wire with ground wire. Turn the wire nuts to twist the wires together. Wrap the wire nuts with insulated rubber tape.

3. Fix the lamp body (D) to the mounting plate (A) with the screws (E).

4.Screw the bulb (F) into the lamp holder.

5. Screw the lampshade (G) into the lamp holder gently.

Please consult a qualified Electrician if you are not familiar with electrical wiring.



Recommended bulb shape



Max. Size of Bulb: 0.75" Wide \* 3.1" High