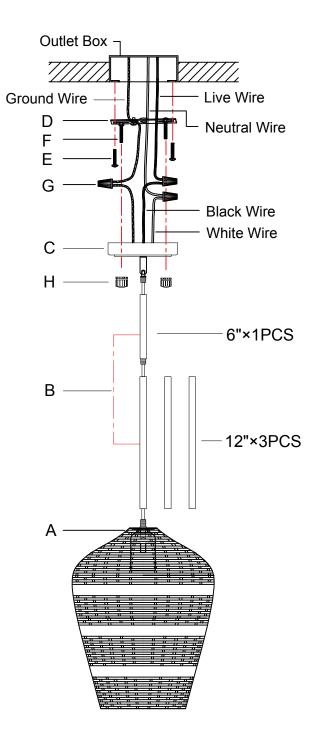

## ITEM NO. : T5342DU

## ASSEMBLY INSTRUCTIONS

1.Pass the wires through the connecting rod (B), screw the connecting rod into the threaded tube on the lamp shade (A), and screw the canopy (C) into the rod.

2.Install the mounting plate (D) on the outlet box with the screws (E).

3.Loosen the hex nuts around the bolts (F) and screw in or unscrew the bolts from the junction box to get the right length for installation.

4.Connect the fixture wire to the circuit wire by wire nuts (G), black wire with live wire, white wire with neutral wire, ground wire with ground wire.

5. Fix the lamp body (C) to the mounting plate (D) with the ball nuts (H).

Please consult a qualified Electrician if you are not familiar with electrical wiring.