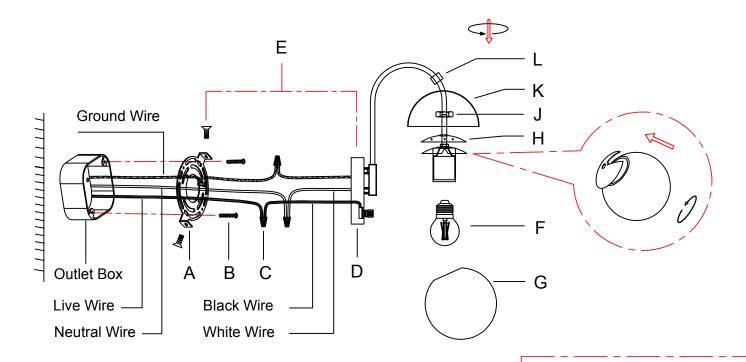

## ITEM NO. :B3119BU-BK-C ASSEMBLY INSTRUCTIONS

Installation Process With a Junction Box

- 1.Attach the mounting plate (A) to the outlet box using the screws (B) to secure.
- 2. Connect the fixture wire to the circuit wire with the wire nuts (C): black wire with live wire, white wire with neutral wire, ground wire with ground wire. Turn the wire nuts to twist the wires together. Wrap the wire nuts with insulated rubber tape.
- 3. Fix the canopy (D) to the mounting plate (A) with the screws (E).
- 4. Screw the bulb (F) into the lamp holder.
- 5. Align the glass globe shade (G) with the triangular notch attached to the lamp holder and screw the lamp holder into the glass shade at an angle.
- 6. Put the white metal cover (H) on top of the glass shade using the nut (J) to secure.
- 7.Cover the upper part of the glass shade with the black metal shade (K) using the nut (L) to secure.