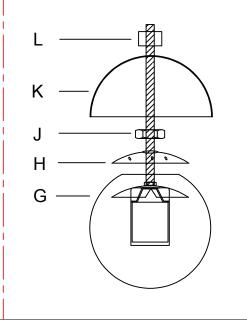

## ITEM NO. :B3119BU-BK-C ASSEMBLY INSTRUCTIONS

Installation Process With a Junction Box

- 1.Attach the mounting plate (A) to the outlet box using the screws (B) to secure.
- 2. Connect the fixture wire to the circuit wire with the wire nuts (C): black wire with live wire, white wire with neutral wire, ground wire with ground wire. Turn the wire nuts to twist the wires together. Wrap the wire nuts with insulated rubber tape.
- 3. Fix the canopy (D) to the mounting plate (A) with the screws (E).
- 4. Screw the bulb (F) into the lamp holder.
- 5. Align the glass globe shade (G) with the triangular notch attached to the lamp holder and screw the lamp holder into the glass shade at an angle.
- 6. Put the white metal cover (H) on top of the glass shade using the nut (J) to secure.
- 7.Cover the upper part of the glass shade with the black metal shade (K) using the nut (L) to secure.