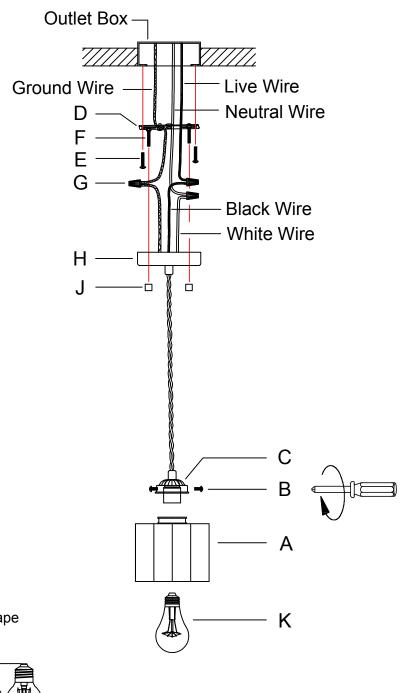

## **ASSEMBLY INSTRUCTIONS**

- 1.Attach the lampshade (A) to the metal cover above the lamp holder (C) using the screws (B) to secure.
- 2.Install the mounting plate (D) on the outlet box with the screws (E).
- 3.Loosen the hex nut around the bolts (F) and screw in or unscrew the bolts from the junction box to get the right length for installation.
- 4. Connect the fixture wire to the circuit wire with the wire nuts (G): black wire with live wire, white wire with neutral wire, ground wire with ground wire. Turn the wire nuts to twist the wires together. Wrap the wire nuts with insulated rubber tape.
- 5. Fix the canopy (H) to the mounting plate (D) with the ball nuts (J).
- 6. Screw the bulb (K) into the lamp holder.

Please consult a qualified Electrician if you are not familiar with electrical wiring.