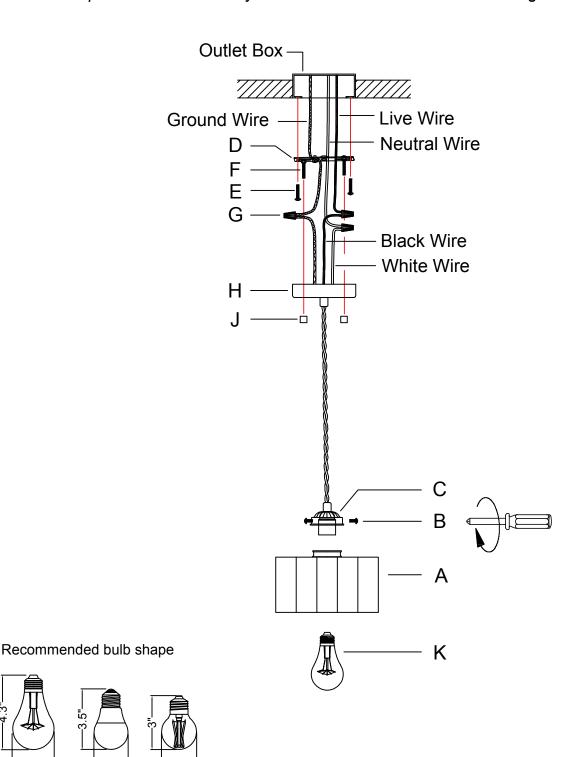

## **ASSEMBLY INSTRUCTIONS**

- 1.Attach the lampshade (A) to the metal cover above the lamp holder (C) using the screws (B) to secure.
- 2.Install the mounting plate (D) on the outlet box with the screws (E).
- 3.Loosen the hex nut around the bolts (F) and screw in or unscrew the bolts from the junction box to get the right length for installation.
- 4. Connect the fixture wire to the circuit wire with the wire nuts (G): black wire with live wire, white wire with neutral wire, ground wire with ground wire. Turn the wire nuts to twist the wires together. Wrap the wire nuts with insulated rubber tape.
- 5. Fix the canopy (H) to the mounting plate (D) with the ball nuts (J).
- 6.Screw the bulb (K) into the lamp holder.